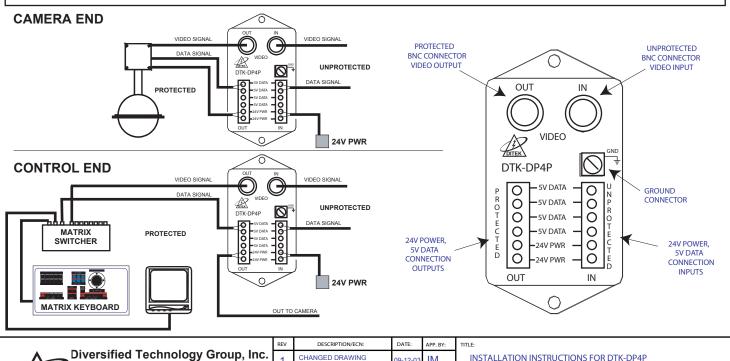

## DTK-DP4P INSTALLATION INSTRUCTIONS LOW VOLTAGE POWER, DATA AND VIDEO PROTECTION

NOTE: THIS DEVICE IS NOT INTENDED FOR DIRECT EXPOSURE THE ELEMENTS. USE A NEMA 4X OR SIMILAR ENCLOSURE FOR OUTDOOR INSTALLATIONS.

- 1. CHECK THE POWER, DATA AND CABLE SIGNALS BEFORE INSTALLATION OF THE DTK-DP4P TO VERIFY NO SIGNAL DISTORTION.
- 2. POWER DOWN OR DISCONNECT THE CIRCUITS THIS DEVICE WILL CONNECT TO BEFORE BEGINNING INSTALLATION.
- 3. SECURELY MOUNT THIS UNIT BETWEEN THE FIELD WIRING AND THE EQUIPMENT TO BE PROTECTED. FOR MOUNTING, USE DOUBLE-SIDED TAPE OR TWO #8 SCREWS (PROVIDED).
- 4. NOTE: ALLOW THE SURGE PROTECTOR REACTION TIME BY PROVIDING 3-6 WIRE FEET OF CONDUCTOR LENGTH BETWEEN THE DTK- UNIT AND THE EOUIPMENT TO BE PROTECTED.
- 5. NOTE: ALLOW FOR THE WIRE DISTANCE FROM THE SURGE PROTECTOR TO PROTECTED EQUIPMENT TO BE GREATER THAN THE WIRE DISTANCE FROM THE SURGE PROTECTOR TO GROUND.
- 6. FOR GROUND CONNECTION: CONNECT A MINIMUM # 14 AWG WIRE FROM THE GROUND CONNECTOR TO THE COMMON EARTH GROUND WITH 25 OHMS OR LESS (5 OHMS IS PREFERRED). USE ONE COMMON GROUND PER SYSTEM TO ELIMINATE THE POSSIBILITY OF A DIFFERENCE IN GROUND POTENTIALS.
- 7. FOR VIDEO PROTECTION: CONNECT THE UNPROTECTED VIDEO CABLE INPUT FROM THE FIELD TO THE BNC IN. CONNECT ONE END OF A SECOND VIDEO CABLE FROM THE BNC OUT THEN CONNECT THE OTHER END OF THIS CABLE TO THE EQUIPMENT TO BE PROTECTED.
- 8. FOR DATA PROTECTION: CONNECT THE SUPPLY WIRE FROM THE FIELD TO THE UNPROTECTED 5V DATA TERMINALS MARKED IN . THE SUPPLY WIRE FROM THE PROTECTED 5V DATA TERMINALS MARKED OUT CONNECTS TO THE EQUIPMENT TO BE PROTECTED.
- 9. FOR 24VAC POWER PROTECTION: CONNECT THE SUPPLY WIRE FOR THE 24VAC POWER SUPPLY TO THE UNPROTECTED 24V PWR TERMINALS MARKED IN.

  THE SUPPLY WIRE FROM THE PROTECTED TERMINALS MARKED OUT CONNECTS TO THE EQUIPMENT TO BE PROTECTED.
- 10. AFTER ALL CONNECTIONS HAVE BEEN MADE AND NO HAZARDS EXIST, RESTORE POWER.
- 11. CHECK THE POWER, DATA AND CABLE SIGNALS AFTER INSTALLATION OF THE DTK-DP4P TO INSURE PROPER INSTALL AND NO SIGNAL DISTORTION.
- 12. FOR FURTHER INFORMATION OR TECHNICAL SUPPORT, PLEASE CAL 1-888-472-6100